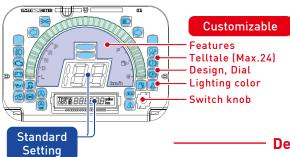

#### **Function**

Speedometer that enables customizing features and design according to vehicle requirements

#### **Feature**

- Reasonable and highly visible LED digital display speedometer
- Customize from basic specification to satisfy vehicle requirement
- Features such as telltales, gauges, lighting color and etc.. are selectable