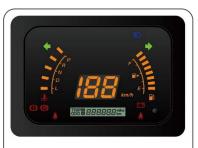

# Performance/Specification

**Basic Specification** Speedometer, Fuel indicator, ODO / TRIP shift display, Each telltale, Buzzer

Speedometer (3 digits) ODO / TRIP (6 digits)