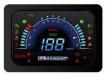

# Performance/Specification

**Basic Specification** Speedometer, Fuel indicator, ODO / TRIP shift display, Each telltale, Buzzer

Speedometer (3 digits) ODO / TRIP (6 digits)

## **Design Examples**

Minor changes of design or software realize various designs.