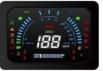

# Performance/Specification

**Basic Specification** Speedometer, Fuel indicator, ODO / TRIP shift display, Each telltale, Buzzer

Speedometer (3 digits) ODO / TRIP (6 digits)

## **Design Examples**

Minor changes of design or software realize various designs.