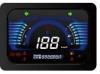

# Performance/Specification

**Basic Specification** Speedometer, Fuel indicator, ODO / TRIP shift display, Each telltale, Buzzer

Speedometer (3 digits) ODO / TRIP (6 digits)

## **Design Examples**

Minor changes of design or software realize various designs.