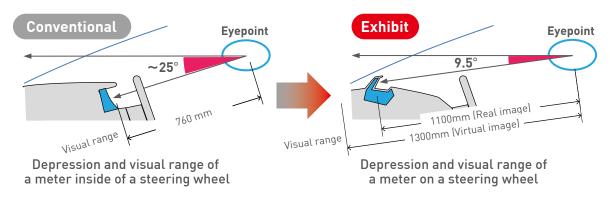

## **Function**

 12.3 inch display is positioned at a distance and the meter has the technology for turning back the display area hidden by steering wheel with a mirror to make a virtual image.

## Feature

 Minimize line of sight movement by positioning the meter on the steering wheel and improve the visibility by displaying virtual image at a distance

1 display realizes 2 layers

Display area hidden by a steering wheel is shown as a virtual image in the effective area.