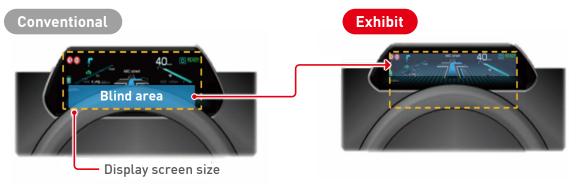

## Feature

 Minimize line of sight movement by positioning the meter on the steering wheel and improve the visibility by displaying virtual image at a distance

1 display realizes 2 layers

Display area hidden by a steering wheel is shown as a virtual image in the effective area.