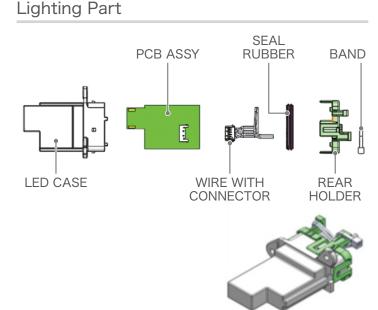

## Feature

Integration of the charging inlet and displaying a state of charge

Seeing a state of charge at a glance

The unit integrated a lighting and a controlling function