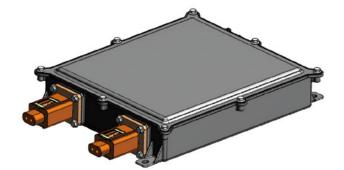

# Bidirectional On-Board Charger with Embedded DC/DC Converter

### Function

- Charging vehicle battery with AC power
- Power supply to AC load with vehicle battery
- Feeding 12V power from the voltage of vehicle battery

### Feature

- Integrating 3 power supply units
- Sharing circuit parts
- Sharing a cooling function and a housing