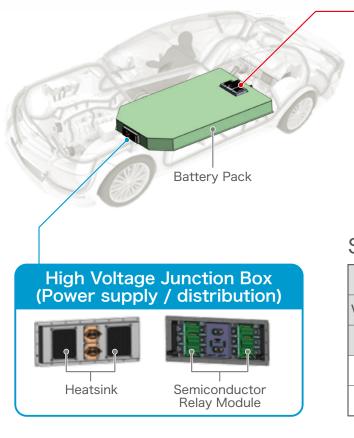

# High Voltage Semiconductor Junction Box

## Function

Supply/distribute high voltage power

Change over series- parallel battery

### Feature

Reduce charging time by changed over series- parallel battery

Downsize with a semiconductor relay (Decrease in 50% volume of Yazaki's product)