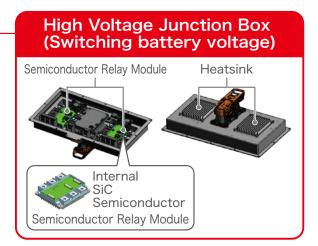

# High Voltage Semiconductor Junction Box

## Function

Supply/distribute high voltage power

Change over series- parallel battery

### Feature

Reduce charging time by changed over series- parallel battery

Downsize with a semiconductor relay (Decrease in 50% volume of Yazaki's product)