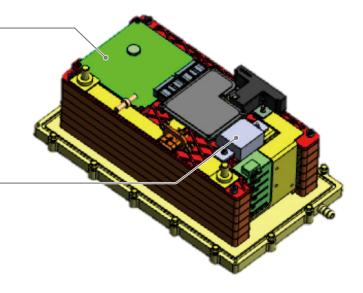

### Feature

Battery Management Unit

- Securing battery safety with Functional Safety design

Battery Management Unit

- Making a precise estimate of a battery status and contributing to an efficient battery use

**Current Sensor** 

- High accuracy measurement with shunt method