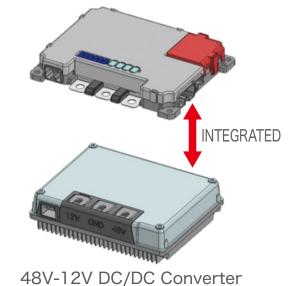

### Feature

Space saving by integrated DC/DC converter and power distribution box

Eliminate specification differences by making a standard DC/DC converter and a customized power box

Power back up system is feasible with a combination of power related products mounted to a vehicle

#### **Power Distribution BOX**

Power distribution function (12V & 48V) Back up function Noise filter (option)

### DC/DC Converter

Max. 3kW output (Force cooling) Voltage step-up & down Small 1.4L, Light 1.5kg Support for waterproof IP69 Power Distribution BOX (48V & 12V)