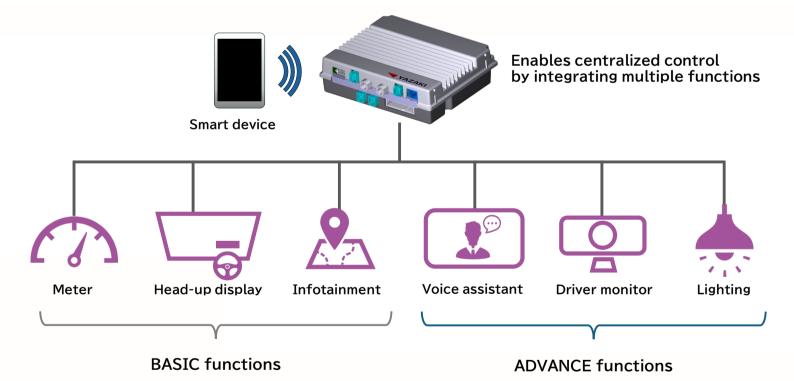

## Next Generation Cockpit Domain Controller

Under development
Scheduled to be installed in 2026

Cockpit domain controller meeting a wide range of customer needs

## **Background or assignment**

Provides a cockpit domain controller with ADVANCE functions developed by YAZAKI, in addition to YAZAKI's strong functions such as meters and head-up displays, and proposes UX with high additional values meeting various needs

## **Solutions to Challenges**

- Integration:
  Centralized control and space-saving by integrating multiple functions
- UX with high additional values:

  High grade 3D graphics can be customized according to user's preferences
- Main performance, specifications and structure