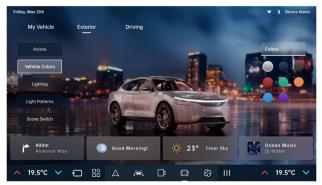

## Next Generation Cockpit Domain Controller

Under development
Scheduled to be installed in 2026

Cockpit domain controller meeting a wide range of customer needs

## **Background or assignment**

Provides a cockpit domain controller with ADVANCE functions developed by YAZAKI, in addition to YAZAKI's strong functions such as meters and head-up displays, and proposes UX with high additional values meeting various needs

## **Solutions to Challenges**

- Integration:
  Centralized control and space-saving by integrating multiple functions
- UX with high additional values:

  High grade 3D graphics can be customized according to user's preferences
- Main performance, specifications and structure



## Customization features according to user's preferences