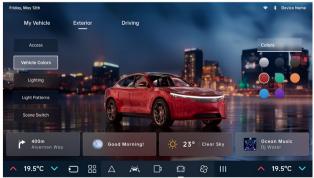

## Next Generation Cockpit Domain Controller

Under development
Scheduled to be installed in 2026

Cockpit domain controller meeting a wide range of customer needs

## **Background or assignment**

Provides a cockpit domain controller with ADVANCE functions developed by YAZAKI, in addition to YAZAKI's strong functions such as meters and head-up displays, and proposes UX with high additional values meeting various needs

## **Solutions to Challenges**

- Integration:
  Centralized control and space-saving by integrating multiple functions
- UX with high additional values:

  High grade 3D graphics can be customized according to user's preferences
- Main performance, specifications and structure



## Customization features according to user's preferences