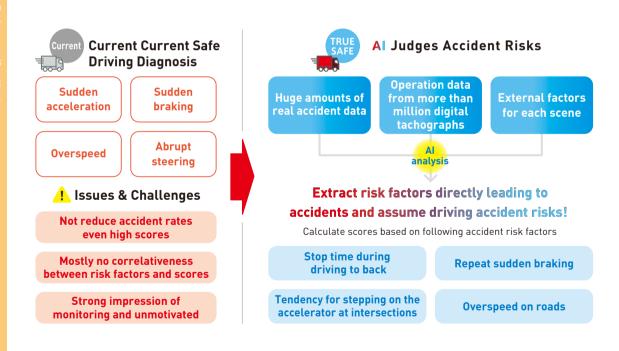

- Management screen for visualizing driving diagnosis and accident risks for individual office / driver
- Driving instruction support
- We would like to instruct reducing accidents with "Al" utilization from the risk factors related to traffic accidents
- We would like to improve boring driving instruction
- Extract especially careful driving behavior by "AI" which learned accident risk factors from huge amounts of data
- "Visualize" potential accident risks and driving diagnosis on a management screen
- Enable driving instruction with pointing out dangerous driving, maps and videos