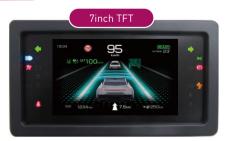

## Developing TFT Display Meter

Basic specification
TFT display (Speed meter, Tachograph, Temp.,
Fuel etc.) Warning lamps

**Basic specification**TFT display (Speed meter, Fuel, Warning lamps etc.)

• Displaying graphical ADAS functions and support cyber security