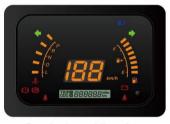

## Mass-production LED Digital Meter

Basic Specification
Speedometer, Fuel indicator,
ODO / TRIP shift display,
Each telltale, Buzzer

Speedometer (3 digits) ODO / TRIP (6 digits)

Design

- Reasonable speed meter with good visibility LED digital display
- Produce variations by minor design and software changes