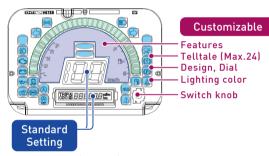

## Speed meter with customize on-board features and design according to vehicle requirements

- Demand for low cost, displaying ADAS functions and cyber security
- Meter type can be selected according to vehicle requirements
- Installing functions, such as gauges, and warning lamps can be set