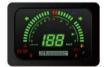

## Mass-production LED Digital Meter

Basic Specification
Speedometer, Fuel indicator,
ODO / TRIP shift display,
Each telltale, Buzzer

Speedometer (3 digits) ODO / TRIP (6 digits)

Design

- Reasonable speed meter with good visibility LED digital display
- Produce variations by minor design and software changes