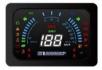

## Mass-production LED Digital Meter

Basic Specification
Speedometer, Fuel indicator,
ODO / TRIP shift display,
Each telltale, Buzzer

Speedometer (3 digits) ODO / TRIP (6 digits)

Design

- Reasonable speed meter with good visibility LED digital display
- Produce variations by minor design and software changes