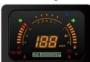

## Mass-production LED Digital Meter

Basic Specification
Speedometer, Fuel indicator,
ODO / TRIP shift display,
Each telltale, Buzzer

Speedometer (3 digits) ODO / TRIP (6 digits)

Design

- Reasonable speed meter with good visibility LED digital display
- Produce variations by minor design and software changes