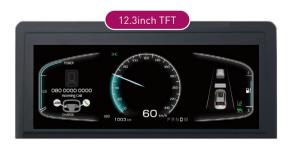

## Developing TFT Display Meter

Basic specification
TFT display (Speed meter, Tachograph, Temp.,
Fuel etc.) Warning lamps

**Basic specification**TFT display (Speed meter, Fuel, Warning lamps etc.)

• Displaying graphical ADAS functions and support cyber security