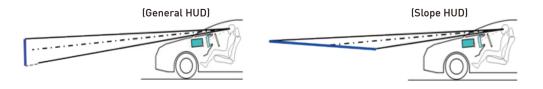

## Intuitively recognition with slope AR-HUD

Furthermore improve visibility by showing information on roads in parallel

Back Ground