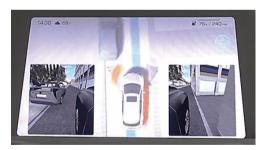

## Sensory recognition with 3D display

Improve safety and convenience by 3D showing surround situation \*Sensory recognize distance