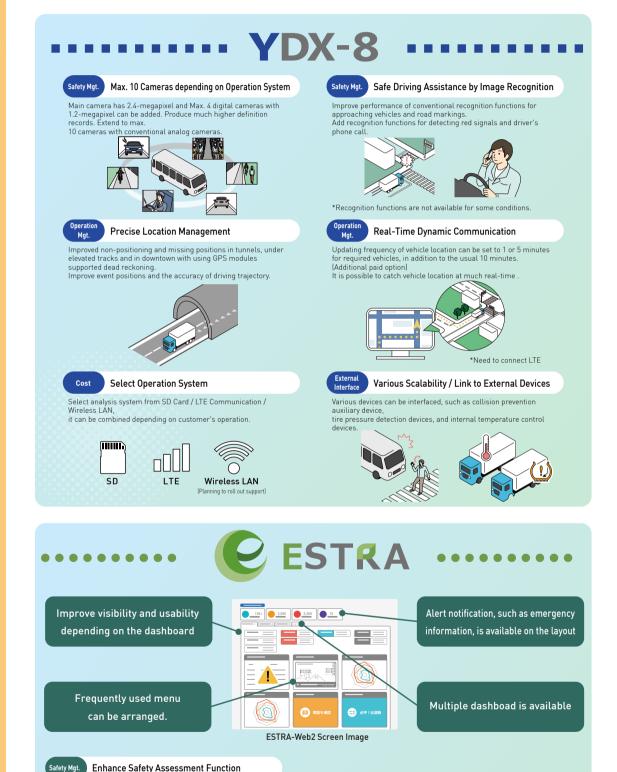

## Integrated operation management system supporting logistics and passenger operators

- High-end model integrated digital tachograph and drive recorder with Al functions
- New full-clouded operation management system with enhanced safety, dynamics, labor and roll-call management
- Al-assisted safe driving with image recognition
- Max. 10 cameras can be installed from 3 patterns option depending on customers operation systems
- Enhanced functions and excellent design for UI/UX